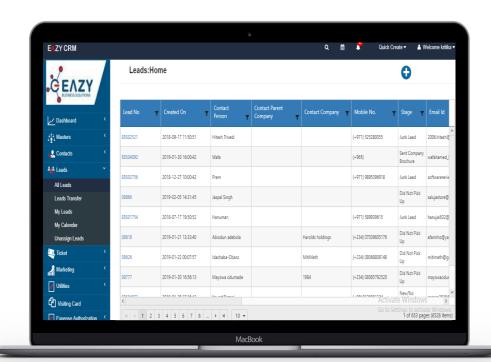

#### **LEAD MANAGEMENT**

- Create or import lead
- Categories & prioritize the leads
- Timely notification and email reminders on leads
- Automated Prospect greeting E-mails
- Avoid overlapping of efforts
- Assign leads as per team's specialization
- Better coordination within Sales Team
- Sales Forecasting and Sales Target