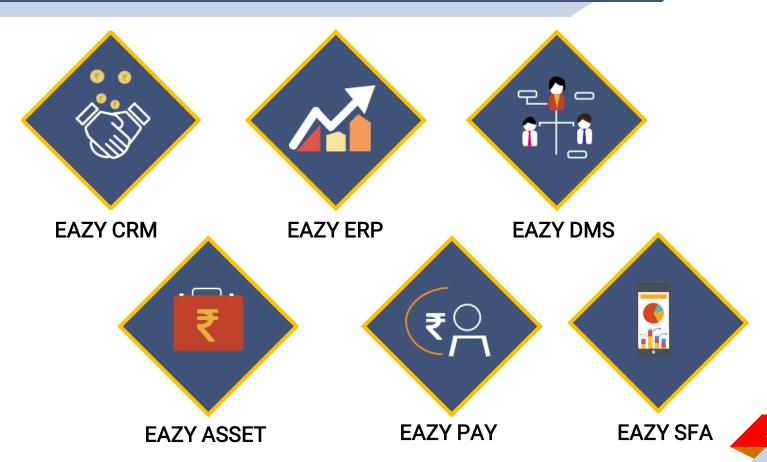

# EAZY BUSINESS SOLUTIONS

- CRM/ ERP / DMS / Payroll/ Asset Management/ SFA
- IT Consulting

# **OUR PRODUCTS**

#### **EAZY CRM MODULES**