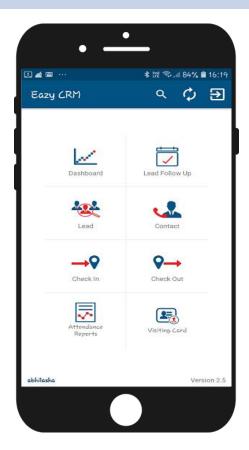

## **Mobile App**

EAZY CRM's mobile App empowers an organization's sales team to easily manage lead, schedule reminders, follow ups, keep a track on status and communicate on the go!

It creates the consistency that's necessary for the sales team to accurately measure the health of their sales funnel and the impact of their efforts on their performance.

# **Mobile App**

#### Features:

- Create, Edit & Assign leads
- Create , Edit & Assign new contacts
- Check lead status
- Upcoming/Pending Follow ups
- Check in/Check out
- Check attendance
- Upload visiting Cards