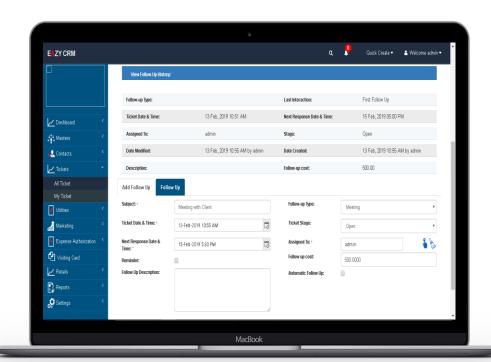

#### **TICKET MANAGEMENT**

- Register Customer Complaints
- Track status of complaints
- Inform the customer that you are taking action
- Record and categorize the customer complaint
- Resolve the complaint according to company policy
- Enable users to remain updated about the customer.
- Improve communication