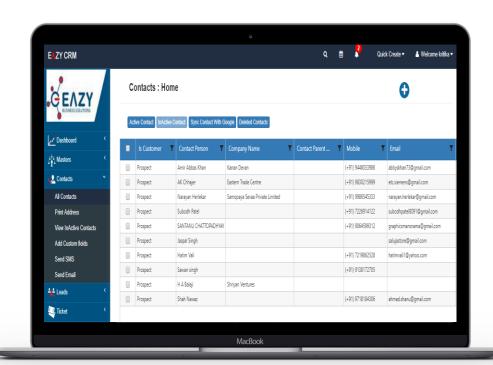

#### **CONTACT MANAGEMENT**

- Store comprehensive information of your customers and contacts.
- Centralize your customer database.
- Quick search system to get customer information swiftly.
- Categorize contacts by regions, referral sources, and many more search criteria.
- Send customized email or SMS to a list of contacts.
- Automate your email and SMS campaigns.