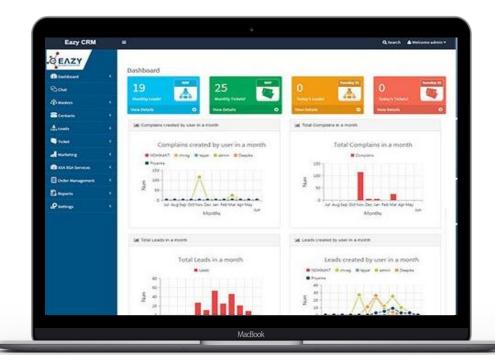

#### **Additional Features**

- Mobile Application
- Location Tracking
- Google Integration
- Email Integration
- SMS Integration
- Web Portal Integration

- User friendly
- Browser Based Application
- Hassle free Deployment
- Quick & Easy set up
- Available on Mobile App
- Excel Like Reporting
- Graphical Dashboards

- Graphical Dashboards
   configurable as per user's need
- Real time reporting
- Quick insights into Sales
- Enables prompt decision making