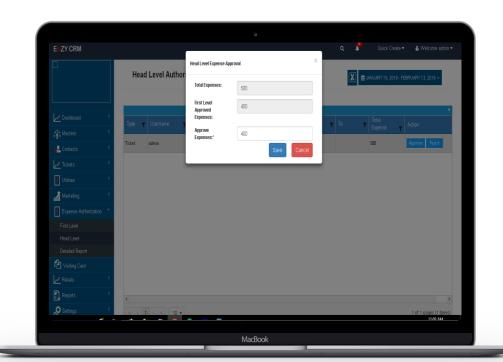

#### **REIMBURSEMENT TRACKING & MANAGEMENT**

- Automate your reimbursement process.
- Submit claims quickly, conveniently and easily.
- Process reimbursement requests instantly.
- Employee-wise, month wise etc.
- Track total amount spent in reimbursement and plan better strategies for employees.