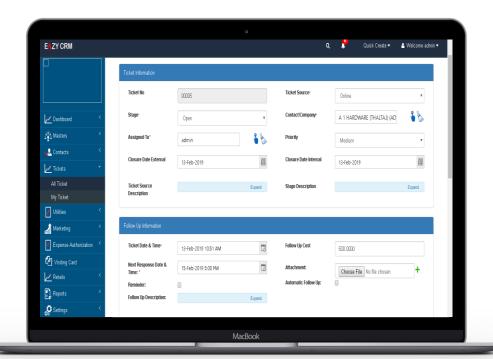

#### **TICKET MANAGEMENT**

- Register Customer Complaints
- Track status of complaints
- Inform the customer that you are taking action
- Record and categorize the customer complaint
- Resolve the complaint according to company policy
- Enable users to remain updated about the customer.
- Improve communication